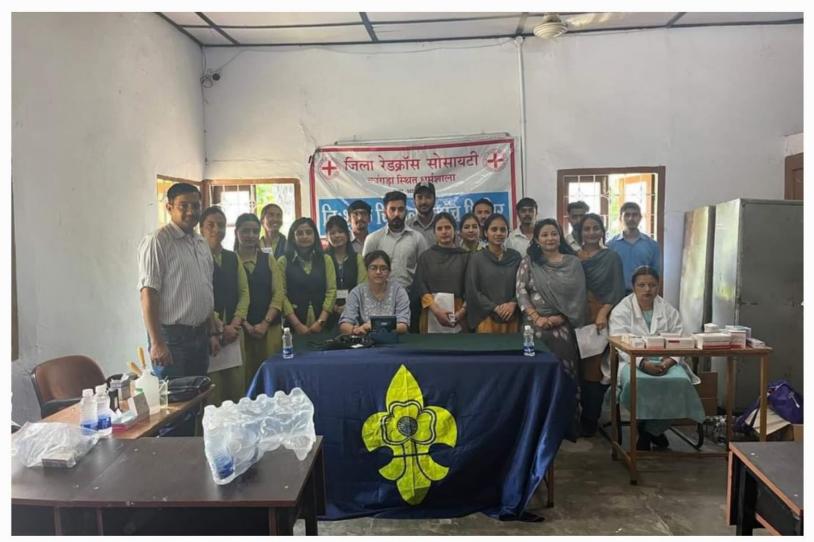

.

MISCELLANEOUS RECEIPTS -Principal GCT# Dhuramshala

Remitter Name:-

GCTE

Address:-

Prit Dal Bov oe of Teacher Education Dharamshafe Distt Kangra

H.P. Mob: 1892223140

#### FOR USE IN RECEIVING BANK

Bank CIN No

HIMGRN

BZ21100928

Amount

₹ 30505

Bank

MANAGER, SBI DHARAMSHALA

Cheque-DD-No.

353 DHARAMSHA

NIC-HP

B22I100928

e-Challan (IEMS)









SAY NO TO PLASTIC BAGS



## **GOVERNMENT COLLEGE OF TEACHER EDUCATION**

DHARAMSHALA, DISTRICT KANGRA (H.P.) 176215

NAAC Accredited 3rd Cycle 2023 : B++ Grade (CGPA 2.89)

Tel: 01892-223140 (Off.) | Email: gctedharamshala-hp@nic.in | Web: www.gctedharamshala.ac.in

Ref:

Date: 18-08-2023

# PIASTIC FREE CAMPUS CERTIFICATE

It is certified that the College, (Govt. College of Teacher Education) is a plastic free Campus.

Principal









Gcte Dharamshala <dharamshalagcte@gmail.com>

## Request to Organize Seminars to the Students of +1 and +2 Students.

1 message

Gcte Dharamshala <dharamshalagcte@gmail.com> To: GSSS SAKOH <gsss.sakoh@gmail.com>

14 February 2023 at 13:45

Sir.

Career Guidance and Counseling cell of the GCTE Dharamshala is going to organize seminars on the adopted schools i.e. GSSS (Boys) Dharamshala , GSSS Sakoh (Kangra) and Govt. Nursery Middle School Dharamshala (Kangra) on the Topics, Career Guidance, Sensitization of Disaster, Life Skills and Character Building and Communication Skills as per the schedule given below: -

| e Name of the School | Date and time    |
|----------------------|------------------|
|                      | 15.02.2023       |
| GSSS Sakoh           | 1:00- 02:30 p.m.